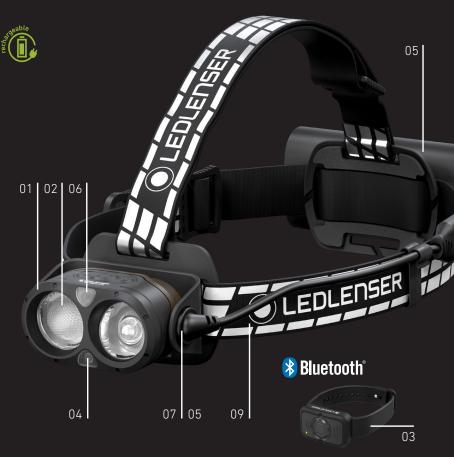

## OUTDOOR & SPORT-

|                 |                                                  | rech.                                                                    | recon T                                                  |                                                                                     |
|-----------------|--------------------------------------------------|--------------------------------------------------------------------------|----------------------------------------------------------|-------------------------------------------------------------------------------------|
|                 |                                                  | MT10                                                                     | MT14                                                     | MT18                                                                                |
|                 |                                                  | Maxmin.                                                                  | Max.–min.                                                | Max.–min.                                                                           |
| - <u>`</u> Ċ́(- | Light Output <sup>1</sup> (lm)                   | 1000–10                                                                  | 1000–10                                                  | 3000–30                                                                             |
| ⇔               | Beam Distance <sup>1</sup> (m)                   | 180–20                                                                   | 320–30                                                   | 540-80                                                                              |
| <u>(L)</u>      | Run Time <sup>1</sup> (h)                        | 144-6                                                                    | 192–9                                                    | 96–5                                                                                |
| <u> </u>        | Battery Type                                     | Battery Pack 3.6V                                                        | 1x 26650 3.7V                                            | Battery Pack 3.7V                                                                   |
| Ŀ               | Charge Time <sup>2</sup> (Hours/Minutes)         | 6h                                                                       | 8h                                                       | 8h                                                                                  |
| ١               | Rechargeable                                     | Yes                                                                      | Yes                                                      | Yes                                                                                 |
| ğ               | Length (mm)  <br>Weight g (incl. Batteries)   oz | 128 mm   156 g   5.6 oz                                                  | 151 mm   253 g   9.0 oz                                  | 171 mm   620 g   21.9 oz                                                            |
|                 | Contents                                         | 1 rechargeable battery, pouch,<br>wrist strap, pocket clip,<br>USB cable | 1 rechargeable battery,<br>USB cable, wrist strap, pouch | 1 rechargeable battery,<br>USB cable, adapter, adapter<br>cable, wrist strap, pouch |
|                 | TECHNOLOGY                                       |                                                                          |                                                          |                                                                                     |
|                 | Advanced Focus System                            | •                                                                        | •                                                        | •                                                                                   |
|                 | Smart Light Technology                           | •                                                                        | •                                                        | •                                                                                   |
|                 | Rapid Focus                                      | •                                                                        | •                                                        | •                                                                                   |
|                 | X-Lens Technology                                | _                                                                        | -                                                        | •                                                                                   |
|                 | Temperature Control                              | •                                                                        | •                                                        | •                                                                                   |
|                 | Item no.                                         | 880380                                                                   | 880381                                                   | 880382                                                                              |
|                 | Price, MSRP (\$) USA   Canada                    | 79.95 USD   CAD 107.95                                                   | 99.95 USD   CAD 134.95                                   | 199.95 USD   CAD 269.95                                                             |