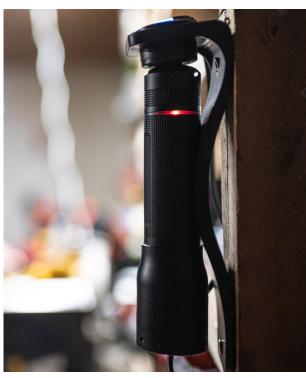

## OUTDOOR & SPORT-

|                 |                                                  | rech.                                                                    | recon T                                                  |                                                                                     |
|-----------------|--------------------------------------------------|--------------------------------------------------------------------------|----------------------------------------------------------|-------------------------------------------------------------------------------------|
|                 |                                                  | MT10                                                                     | MT14                                                     | MT18                                                                                |
|                 |                                                  | Maxmin.                                                                  | Max.–min.                                                | Max.–min.                                                                           |
| - <u>`</u> Ċ́(- | Light Output <sup>1</sup> (lm)                   | 1000–10                                                                  | 1000–10                                                  | 3000–30                                                                             |
| ⇔               | Beam Distance <sup>1</sup> (m)                   | 180–20                                                                   | 320–30                                                   | 540-80                                                                              |
| <u>(L)</u>      | Run Time <sup>1</sup> (h)                        | 144-6                                                                    | 192–9                                                    | 96–5                                                                                |
| <u> </u>        | Battery Type                                     | Battery Pack 3.6V                                                        | 1x 26650 3.7V                                            | Battery Pack 3.7V                                                                   |
| Ŀ               | Charge Time <sup>2</sup> (Hours/Minutes)         | 6h                                                                       | 8h                                                       | 8h                                                                                  |
| ١               | Rechargeable                                     | Yes                                                                      | Yes                                                      | Yes                                                                                 |
| ğ               | Length (mm)  <br>Weight g (incl. Batteries)   oz | 128 mm   156 g   5.6 oz                                                  | 151 mm   253 g   9.0 oz                                  | 171 mm   620 g   21.9 oz                                                            |
|                 | Contents                                         | 1 rechargeable battery, pouch,<br>wrist strap, pocket clip,<br>USB cable | 1 rechargeable battery,<br>USB cable, wrist strap, pouch | 1 rechargeable battery,<br>USB cable, adapter, adapter<br>cable, wrist strap, pouch |
|                 | TECHNOLOGY                                       |                                                                          |                                                          |                                                                                     |
|                 | Advanced Focus System                            | •                                                                        | •                                                        | •                                                                                   |
|                 | Smart Light Technology                           | •                                                                        | •                                                        | •                                                                                   |
|                 | Rapid Focus                                      | •                                                                        | •                                                        | •                                                                                   |
|                 | X-Lens Technology                                | _                                                                        | -                                                        | •                                                                                   |
|                 | Temperature Control                              | •                                                                        | •                                                        | •                                                                                   |
|                 | Item no.                                         | 880380                                                                   | 880381                                                   | 880382                                                                              |
|                 | Price, MSRP (\$) USA   Canada                    | 79.95 USD   CAD 107.95                                                   | 99.95 USD   CAD 134.95                                   | 199.95 USD   CAD 269.95                                                             |