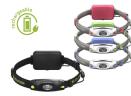

ery 3.7V | 1x Li-ion Batterypack 7.4V     |
| 3h 30min                     | 5h 30min                       |
| Yes                          | Yes                            |
| 259 g   9.1 oz               | 374 g   13.2 oz                |
|                              | 1 set of batteries, Bluetooth® |

1 set of batteries, helmet clips, GoPro adapter, helmet holder. velcro fasteners, adhesive pads, magnetic charging cable, tripod holder, USB power adapter, universal holder, extension cable

|        | adhesive pads |  |  |
|--------|---------------|--|--|
|        |               |  |  |
| •      | •             |  |  |
| •      | •             |  |  |
| •      | •             |  |  |
| •      | •             |  |  |
| •      | _             |  |  |
| 880508 | 880507        |  |  |



















|                  | !                                        | MH3                | MH <mark>5</mark>                                  | MH <mark>6</mark>                    |
|------------------|------------------------------------------|--------------------|----------------------------------------------------|--------------------------------------|
|                  |                                          | Max.–min.          | Max.–min.                                          | Max.–min.                            |
| - <u>`</u> \\doc | Light Output¹ (lm)                       | 200-20             | 400-20                                             | 200-20                               |
| ⇒                | Beam Distance <sup>1</sup> (m)           | 130-40