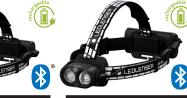

## OUTDOOR & SPORT-

|                 |                                                  | rech.                                                                    | recon T                                                  |                                                                                     |
|-----------------|--------------------------------------------------|--------------------------------------------------------------------------|----------------------------------------------------------|-------------------------------------------------------------------------------------|
|                 |                                                  | MT10                                                                     | MT14                                                     | MT18                                                                                |
|                 |                                                  | Maxmin.                                                                  | Max.–min.                                                | Max.–min.                                                                           |
| - <u>`</u> Ċ́(- | Light Output <sup>1</sup> (lm)                   | 1000–10                                                                  | 1000–10                                                  | 3000–30                                                                             |
| ⇔               | Beam Distance <sup>1</sup> (m)                   | 180–20                                                                   | 320–30                                                   | 540-80                                                                              |
| <u>(L)</u>      | Run Time <sup>1</sup> (h)                        | 144-6                                                                    | 192–9                                                    | 96–5                                                                                |
| <u> </u>        | Battery Type                                     | Battery Pack 3.6V                                                        | 1x 26650 3.7V                                            | Battery Pack 3.7V                                                                   |
| Ŀ               | Charge Time <sup>2</sup> (Hours/Minutes)         | 6h                                                                       | 8h                                                       | 8h                                                                                  |
| ١               | Rechargeable                                     | Yes                                                                      | Yes                                                      | Yes                                                                                 |
| ğ               | Length (mm)  <br>Weight g (incl. Batteries)   oz | 128 mm   156 g   5.6 oz                                                  | 151 mm   253 g   9.0 oz                                  | 171 mm   620 g   21.9 oz                                                            |
|                 | Contents                                         | 1 rechargeable battery, pouch,<br>wrist strap, pocket clip,<br>USB cable | 1 rechargeable battery,<br>USB cable, wrist strap, pouch | 1 rechargeable battery,<br>USB cable, adapter, adapter<br>cable, wrist strap, pouch |
|                 | TECHNOLOGY                                       |                                                                          |                                                          |                                                                                     |
|                 | Advanced Focus System                            | •                                                                        | •                                                        | •                                                                                   |
|                 | Smart Light Technology                           | •                                                                        | •                                                        | •                                                                                   |
|                 | Rapid Focus                                      | •                                                                        | •                                                        | •                                                                                   |
|                 | X-Lens Technology                                | _                                                                        | -                                                        | •                                                                                   |
|                 | Temperature Control                              | •                                                                        | •                                                        | •                                                                                   |
|                 | Item no.                                         | 880380                                                                   | 880381                                                   | 880382                                                                              |
|                 | Price, MSRP (\$) USA   Canada                    | 79.95 USD   CAD 107.95                                                   | 99.95 USD   CAD 134.95                                   | 199.95 USD   CAD 269.95                                                             |