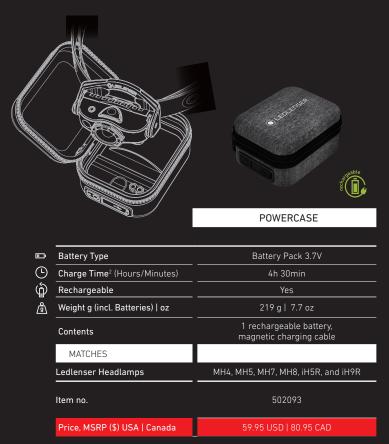

2) Charging time (in hours and minutes) may vary by power supply.

The detension has a fibritalistic able wall rating Leaderises a wall ality is conveyable to the end-use prichase drive through authorized bealers and Distributors. No other warranty is expressed, implied or valid when purchased from an unauthorized third party. Five year warranty from the date of purchase, or seven years with online registration through our website. The warranty applies worldwide; legal warranty rights also apply, it covers defects in material and manufacture. Battery packs are guaranteed to work correctly for 24 months. This warranty does not cover products in the "Solidline" series, Ledienser K1 and Ledlenser K2, as well as defective batteries, holsters, pouches, remote switches, color filters, imprints and surface coatings. The warrantor is Ledlenser 6mbH & Co. KG, Kronenstr. 5-7, 42699 Solingen, Germany. For more information visit ledlenserusa.com/pages/service-warranty