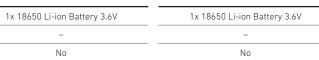

## OUTDOOR & SPORT-

|                 |                                                  | rech.                                                                    | recon T                                                  |                                                                                     |
|-----------------|--------------------------------------------------|--------------------------------------------------------------------------|----------------------------------------------------------|-------------------------------------------------------------------------------------|
|                 |                                                  | MT10                                                                     | MT14                                                     | MT18                                                                                |
|                 |                                                  | Maxmin.                                                                  | Max.–min.                                                | Max.–min.                                                                           |
| - <u>`</u> Ċ́(- | Light Output <sup>1</sup> (lm)                   | 1000–10                                                                  | 1000–10                                                  | 3000–30                                                                             |
| ⇔               | Beam Distance <sup>1</sup> (m)                   | 180–20                                                                   | 320–30                                                   | 540-80                                                                              |
| <u>(L)</u>      | Run Time <sup>1</sup> (h)                        | 144-6                                                                    | 192–9                                                    | 96–5                                                                                |
| <u> </u>        | Battery Type                                     | Battery Pack 3.6V                                                        | 1x 26650 3.7V                                            | Battery Pack 3.7V                                                                   |
| Ŀ               | Charge Time <sup>2</sup> (Hours/Minutes)         | 6h                                                                       | 8h                                                       | 8h                                                                                  |
| ١               | Rechargeable                                     | Yes                                                                      | Yes                                                      | Yes                                                                                 |
| ğ               | Length (mm)  <br>Weight g (incl. Batteries)   oz | 128 mm   156 g   5.6 oz                                                  | 151 mm   253 g   9.0 oz                                  | 171 mm   620 g   21.9 oz                                                            |
|                 | Contents                                         | 1 rechargeable battery, pouch,<br>wrist strap, pocket clip,<br>USB cable | 1 rechargeable battery,<br>USB cable, wrist strap, pouch | 1 rechargeable battery,<br>USB cable, adapter, adapter<br>cable, wrist strap, pouch |
|                 | TECHNOLOGY                                       |                                                                          |                                                          |                                                                                     |
|                 | Advanced Focus System                            | •                                                                        | •                                                        | •                                                                                   |
|                 | Smart Light Technology                           | •                                                                        | •                                                        | •                                                                                   |
|                 | Rapid Focus                                      | •                                                                        | •                                                        | •                                                                                   |
|                 | X-Lens Technology                                | _                                                                        | -                                                        | •                                                                                   |
|                 | Temperature Control                              | •                                                                        | •                                                        | •                                                                                   |
|                 | Item no.                                         | 880380                                                                   | 880381                                                   | 880382                                                                              |
|                 | Price, MSRP (\$) USA   Canada                    | 79.95 USD   CAD 107.95                                                   | 99.95 USD   CAD 134.95                                   | 199.95 USD   CAD 269.95                                                             |