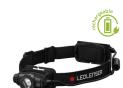

## OUTDOOR & SPORT-

|                 |                                                  | rech.                                                                    | recon T                                                  |                                                                                     |
|-----------------|--------------------------------------------------|--------------------------------------------------------------------------|----------------------------------------------------------|-------------------------------------------------------------------------------------|
|                 |                                                  | MT10                                                                     | MT14                                                     | MT18                                                                                |
|                 |                                                  | Maxmin.                                                                  | Max.–min.                                                | Max.–min.                                                                           |
| - <u>`</u> Ċ́(- | Light Output <sup>1</sup> (lm)                   | 1000–10                                                                  | 1000–10                                                  | 3000–30                                                                             |
| ⇔               | Beam Distance <sup>1</sup> (m)                   | 180–20                                                                   | 320–30                                                   | 540-80                                                                              |
| <u>(L)</u>      | Run Time <sup>1</sup> (h)                        | 144-6                                                                    | 192–9                                                    | 96–5                                                                                |
| <u> </u>        | Battery Type                                     | Battery Pack 3.6V                                                        | 1x 26650 3.7V                                            | Battery Pack 3.7V                                                                   |
| Ŀ               | Charge Time <sup>2</sup> (Hours/Minutes)         | 6h                                                                       | 8h                                                       | 8h                                                                                  |
| ١               | Rechargeable                                     | Yes                                                                      | Yes                                                      | Yes                                                                                 |
| ğ               | Length (mm)  <br>Weight g (incl. Batteries)   oz | 128 mm   156 g   5.6 oz                                                  | 151 mm   253 g   9.0 oz                                  | 171 mm   620 g   21.9 oz                                                            |
|                 | Contents                                         | 1 rechargeable battery, pouch,<br>wrist strap, pocket clip,<br>USB cable | 1 rechargeable battery,<br>USB cable, wrist strap, pouch | 1 rechargeable battery,<br>USB cable, adapter, adapter<br>cable, wrist strap, pouch |
|                 | TECHNOLOGY                                       |                                                                          |                                                          |                                                                                     |
|                 | Advanced Focus System                            | •                                                                        | •                                                        | •                                                                                   |
|                 | Smart Light Technology                           | •                                                                        | •                                                        | •                                                                                   |
|                 | Rapid Focus                                      | •                                                                        | •                                                        | •                                                                                   |
|                 | X-Lens Technology                                | _                                                                        | -                                                        | •                                                                                   |
|                 | Temperature Control                              | •                                                                        | •                                                        | •                                                                                   |
|                 | Item no.                                         | 880380                                                                   | 880381                                                   | 880382                                                                              |
|                 | Price, MSRP (\$) USA   Canada                    | 79.95 USD   CAD 107.95                                                   | 99.95 USD   CAD 134.95                                   | 199.95 USD   CAD 269.95                                                             |