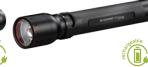

## OUTDOOR & SPORT-

|                 |                                                  | rech.                                                                    | recon T                                                  |                                                                                     |
|-----------------|--------------------------------------------------|--------------------------------------------------------------------------|----------------------------------------------------------|-------------------------------------------------------------------------------------|
|                 |                                                  | MT10                                                                     | MT14                                                     | MT18                                                                                |
|                 |                                                  | Maxmin.                                                                  | Max.–min.                                                | Max.–min.                                                                           |
| - <u>`</u> Ċ́(- | Light Output <sup>1</sup> (lm)                   | 1000–10                                                                  | 1000–10                                                  | 3000–30                                                                             |
| ⇔               | Beam Distance <sup>1</sup> (m)                   | 180–20                                                                   | 320–30                                                   | 540-80                                                                              |
| <u>(L)</u>      | Run Time <sup>1</sup> (h)                        | 144-6                                                                    | 192–9                                                    | 96–5                                                                                |
| <u> </u>        | Battery Type                                     | Battery Pack 3.6V                                                        | 1x 26650 3.7V                                            | Battery Pack 3.7V                                                                   |
| Ŀ               | Charge Time <sup>2</sup> (Hours/Minutes)         | 6h                                                                       | 8h                                                       | 8h                                                                                  |
| ١               | Rechargeable                                     | Yes                                                                      | Yes                                                      | Yes                                                                                 |
| ğ               | Length (mm)  <br>Weight g (incl. Batteries)   oz | 128 mm   156 g   5.6 oz                                                  | 151 mm   253 g   9.0 oz                                  | 171 mm   620 g   21.9 oz                                                            |
|                 | Contents                                         | 1 rechargeable battery, pouch,<br>wrist strap, pocket clip,<br>USB cable | 1 rechargeable battery,<br>USB cable, wrist strap, pouch | 1 rechargeable battery,<br>USB cable, adapter, adapter<br>cable, wrist strap, pouch |
|                 | TECHNOLOGY                                       |                                                                          |                                                          |                                                                                     |
|                 | Advanced Focus System                            | •                                                                        | •                                                        | •                                                                                   |
|                 | Smart Light Technology                           | •                                                                        | •                                                        | •                                                                                   |
|                 | Rapid Focus                                      | •                                                                        | •                                                        | •                                                                                   |
|                 | X-Lens Technology                                | _                                                                        | -                                                        | •                                                                                   |
|                 | Temperature Control                              | •                                                                        | •                                                        | •                                                                                   |
|                 | Item no.                                         | 880380                                                                   | 880381                                                   | 880382                                                                              |
|                 | Price, MSRP (\$) USA   Canada                    | 79.95 USD   CAD 107.95                                                   | 99.95 USD   CAD 134.95                                   | 199.95 USD   CAD 269.95                                                             |