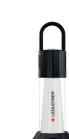

## OUTDOOR & SPORT-

|                 |                                                  | rech.                                                                    | recon T                                                  |                                                                                     |
|-----------------|--------------------------------------------------|--------------------------------------------------------------------------|----------------------------------------------------------|-------------------------------------------------------------------------------------|
|                 |                                                  | MT10                                                                     | MT14                                                     | MT18                                                                                |
|                 |                                                  | Maxmin.                                                                  | Max.–min.                                                | Max.–min.                                                                           |
| - <u>`</u> Ċ́(- | Light Output <sup>1</sup> (lm)                   | 1000–10                                                                  | 1000–10                                                  | 3000–30                                                                             |
| ⇔               | Beam Distance <sup>1</sup> (m)                   | 180–20                                                                   | 320–30                                                   | 540-80                                                                              |
| <u>(L)</u>      | Run Time <sup>1</sup> (h)                        | 144-6                                                                    | 192–9                                                    | 96–5                                                                                |
| <u> </u>        | Battery Type                                     | Battery Pack 3.6V                                                        | 1x 26650 3.7V                                            | Battery Pack 3.7V                                                                   |
| Ŀ               | Charge Time <sup>2</sup> (Hours/Minutes)         | 6h                                                                       | 8h                                                       | 8h                                                                                  |
| ١               | Rechargeable                                     | Yes                                                                      | Yes                                                      | Yes                                                                                 |
| ğ               | Length (mm)  <br>Weight g (incl. Batteries)   oz | 128 mm   156 g   5.6 oz                                                  | 151 mm   253 g   9.0 oz                                  | 171 mm   620 g   21.9 oz                                                            |
|                 | Contents                                         | 1 rechargeable battery, pouch,<br>wrist strap, pocket clip,<br>USB cable | 1 rechargeable battery,<br>USB cable, wrist strap, pouch | 1 rechargeable battery,<br>USB cable, adapter, adapter<br>cable, wrist strap, pouch |
|                 | TECHNOLOGY                                       |                                                                          |                                                          |                                                                                     |
|                 | Advanced Focus System                            | •                                                                        | •                                                        | •                                                                                   |
|                 | Smart Light Technology                           | •                                                                        | •                                                        | •                                                                                   |
|                 | Rapid Focus                                      | •                                                                        | •                                                        | •                                                                                   |
|                 | X-Lens Technology                                | _                                                                        | -                                                        | •                                                                                   |
|                 | Temperature Control                              | •                                                                        | •                                                        | •                                                                                   |
|                 | Item no.                                         | 880380                                                                   | 880381                                                   | 880382                                                                              |
|                 | Price, MSRP (\$) USA   Canada                    | 79.95 USD   CAD 107.95                                                   | 99.95 USD   CAD 134.95                                   | 199.95 USD   CAD 269.95                                                             |