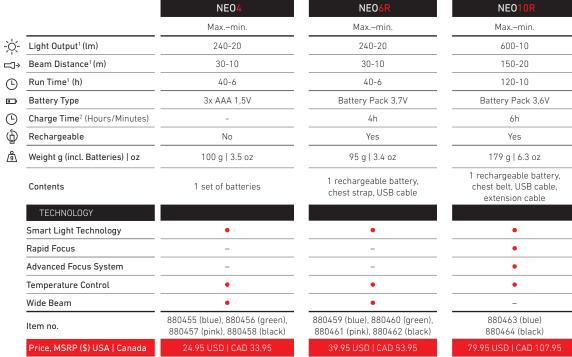

## THERE IS MORE!

Follow the QR code to our full line product catalog.

value, the values for luminous flux (lumens/lm) and luminous range (meters/m) refer to the brightest setting and the values for the luminous period (hours/h) refer to the lowest setting. For \_max. — min." range, in terms of luminous flux (lumens/lm) and luminous range (meters/m), the range from the brightest setting (first value) to the lowest setting (second value) is given. With regards to the values of the luminous period (hours/h), the range from the lowest setting (first value) to the brightest setting (second value) is given. A boost function (if available) can be used several times, but only for short periods. If the lamp has different energy modes, measurement is based on energy-saving mode."