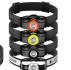

## OUTDOOR & SPORT-

|                 |                                                  | rech.                                                                    | recon T                                                  |                                                                                     |
|-----------------|--------------------------------------------------|--------------------------------------------------------------------------|----------------------------------------------------------|-------------------------------------------------------------------------------------|
|                 |                                                  | MT10                                                                     | MT14                                                     | MT18                                                                                |
|                 |                                                  | Maxmin.                                                                  | Max.–min.                                                | Max.–min.                                                                           |
| - <u>`</u> Ċ́(- | Light Output <sup>1</sup> (lm)                   | 1000–10                                                                  | 1000–10                                                  | 3000–30                                                                             |
| ⇔               | Beam Distance <sup>1</sup> (m)                   | 180–20                                                                   | 320–30                                                   | 540-80                                                                              |
| <u>(L)</u>      | Run Time <sup>1</sup> (h)                        | 144-6                                                                    | 192–9                                                    | 96–5                                                                                |
| <u> </u>        | Battery Type                                     | Battery Pack 3.6V                                                        | 1x 26650 3.7V                                            | Battery Pack 3.7V                                                                   |
| Ŀ               | Charge Time <sup>2</sup> (Hours/Minutes)         | 6h                                                                       | 8h                                                       | 8h                                                                                  |
| ١               | Rechargeable                                     | Yes                                                                      | Yes                                                      | Yes                                                                                 |
| ğ               | Length (mm)  <br>Weight g (incl. Batteries)   oz | 128 mm   156 g   5.6 oz                                                  | 151 mm   253 g   9.0 oz                                  | 171 mm   620 g   21.9 oz                                                            |
|                 | Contents                                         | 1 rechargeable battery, pouch,<br>wrist strap, pocket clip,<br>USB cable | 1 rechargeable battery,<br>USB cable, wrist strap, pouch | 1 rechargeable battery,<br>USB cable, adapter, adapter<br>cable, wrist strap, pouch |
|                 | TECHNOLOGY                                       |                                                                          |                                                          |                                                                                     |
|                 | Advanced Focus System                            | •                                                                        | •                                                        | •                                                                                   |
|                 | Smart Light Technology                           | •                                                                        | •                                                        | •                                                                                   |
|                 | Rapid Focus                                      | •                                                                        | •                                                        | •                                                                                   |
|                 | X-Lens Technology                                | _                                                                        | -                                                        | •                                                                                   |
|                 | Temperature Control                              | •                                                                        | •                                                        | •                                                                                   |
|                 | Item no.                                         | 880380                                                                   | 880381                                                   | 880382                                                                              |
|                 | Price, MSRP (\$) USA   Canada                    | 79.95 USD   CAD 107.95                                                   | 99.95 USD   CAD 134.95                                   | 199.95 USD   CAD 269.95                                                             |