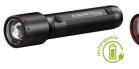

## OUTDOOR & SPORT-

|                 |                                                  | rech.                                                                    | recon T                                                  |                                                                                     |
|-----------------|--------------------------------------------------|--------------------------------------------------------------------------|----------------------------------------------------------|-------------------------------------------------------------------------------------|
|                 |                                                  | MT10                                                                     | MT14                                                     | MT18                                                                                |
|                 |                                                  | Maxmin.                                                                  | Max.–min.                                                | Max.–min.                                                                           |
| - <u>`</u> Ċ́(- | Light Output <sup>1</sup> (lm)                   | 1000–10                                                                  | 1000–10                                                  | 3000–30                                                                             |
| ⇔               | Beam Distance <sup>1</sup> (m)                   | 180–20                                                                   | 320–30                                                   | 540-80                                                                              |
| <u>(L)</u>      | Run Time <sup>1</sup> (h)                        | 144-6                                                                    | 192–9                                                    | 96–5                                                                                |
| <u> </u>        | Battery Type                                     | Battery Pack 3.6V                                                        | 1x 26650 3.7V                                            | Battery Pack 3.7V                                                                   |
| Ŀ               | Charge Time <sup>2</sup> (Hours/Minutes)         | 6h                                                                       | 8h                                                       | 8h                                                                                  |
| ١               | Rechargeable                                     | Yes                                                                      | Yes                                                      | Yes                                                                                 |
| ğ               | Length (mm)  <br>Weight g (incl. Batteries)   oz | 128 mm   156 g   5.6 oz                                                  | 151 mm   253 g   9.0 oz                                  | 171 mm   620 g   21.9 oz                                                            |
|                 | Contents                                         | 1 rechargeable battery, pouch,<br>wrist strap, pocket clip,<br>USB cable | 1 rechargeable battery,<br>USB cable, wrist strap, pouch | 1 rechargeable battery,<br>USB cable, adapter, adapter<br>cable, wrist strap, pouch |
|                 | TECHNOLOGY                                       |                                                                          |                                                          |                                                                                     |
|                 | Advanced Focus System                            | •                                                                        | •                                                        | •                                                                                   |
|                 | Smart Light Technology                           | •                                                                        | •                                                        | •                                                                                   |
|                 | Rapid Focus                                      | •                                                                        | •                                                        | •                                                                                   |
|                 | X-Lens Technology                                | _                                                                        | -                                                        | •                                                                                   |
|                 | Temperature Control                              | •                                                                        | •                                                        | •                                                                                   |
|                 | Item no.                                         | 880380                                                                   | 880381                                                   | 880382                                                                              |
|                 | Price, MSRP (\$) USA   Canada                    | 79.95 USD   CAD 107.95                                                   | 99.95 USD   CAD 134.95                                   | 199.95 USD   CAD 269.95                                                             |