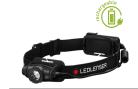

## OUTDOOR & SPORT-

|                 |                                                  | rech.                                                                    | recon T                                                  |                                                                                     |
|-----------------|--------------------------------------------------|--------------------------------------------------------------------------|----------------------------------------------------------|-------------------------------------------------------------------------------------|
|                 |                                                  | MT10                                                                     | MT14                                                     | MT18                                                                                |
|                 |                                                  | Maxmin.                                                                  | Max.–min.                                                | Max.–min.                                                                           |
| - <u>`</u> Ċ́(- | Light Output <sup>1</sup> (lm)                   | 1000–10                                                                  | 1000–10                                                  | 3000–30                                                                             |
| ⇔               | Beam Distance <sup>1</sup> (m)                   | 180–20                                                                   | 320–30                                                   | 540-80                                                                              |
| <u>(L)</u>      | Run Time <sup>1</sup> (h)                        | 144-6                                                                    | 192–9                                                    | 96–5                                                                                |
| <u> </u>        | Battery Type                                     | Battery Pack 3.6V                                                        | 1x 26650 3.7V                                            | Battery Pack 3.7V                                                                   |
| Ŀ               | Charge Time <sup>2</sup> (Hours/Minutes)         | 6h                                                                       | 8h                                                       | 8h                                                                                  |
| ١               | Rechargeable                                     | Yes                                                                      | Yes                                                      | Yes                                                                                 |
| ğ               | Length (mm)  <br>Weight g (incl. Batteries)   oz | 128 mm   156 g   5.6 oz                                                  | 151 mm   253 g   9.0 oz                                  | 171 mm   620 g   21.9 oz                                                            |
|                 | Contents                                         | 1 rechargeable battery, pouch,<br>wrist strap, pocket clip,<br>USB cable | 1 rechargeable battery,<br>USB cable, wrist strap, pouch | 1 rechargeable battery,<br>USB cable, adapter, adapter<br>cable, wrist strap, pouch |
|                 | TECHNOLOGY                                       |                                                                          |                                                          |                                                                                     |
|                 | Advanced Focus System                            | •                                                                        | •                                                        | •                                                                                   |
|                 | Smart Light Technology                           | •                                                                        | •                                                        | •                                                                                   |
|                 | Rapid Focus                                      | •                                                                        | •                                                        | •                                                                                   |
|                 | X-Lens Technology                                | _                                                                        | -                                                        | •                                                                                   |
|                 | Temperature Control                              | •                                                                        | •                                                        | •                                                                                   |
|                 | Item no.                                         | 880380                                                                   | 880381                                                   | 880382                                                                              |
|                 | Price, MSRP (\$) USA   Canada                    | 79.95 USD   CAD 107.95                                                   | 99.95 USD   CAD 134.95                                   | 199.95 USD   CAD 269.95                                                             |