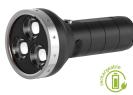

## OUTDOOR & SPORT-

|                 |                                                  | rech.                                                                    | recon T                                                  |                                                                                     |
|-----------------|--------------------------------------------------|--------------------------------------------------------------------------|----------------------------------------------------------|-------------------------------------------------------------------------------------|
|                 |                                                  | MT10                                                                     | MT14                                                     | MT18                                                                                |
|                 |                                                  | Maxmin.                                                                  | Max.–min.                                                | Max.–min.                                                                           |
| - <u>`</u> Ċ́(- | Light Output <sup>1</sup> (lm)                   | 1000–10                                                                  | 1000–10                                                  | 3000–30                                                                             |
| ⇔               | Beam Distance <sup>1</sup> (m)                   | 180–20                                                                   | 320–30                                                   | 540-80                                                                              |
| <u>(L)</u>      | Run Time <sup>1</sup> (h)                        | 144-6                                                                    | 192–9                                                    | 96–5                                                                                |
| <u> </u>        | Battery Type                                     | Battery Pack 3.6V                                                        | 1x 26650 3.7V                                            | Battery Pack 3.7V                                                                   |
| Ŀ               | Charge Time <sup>2</sup> (Hours/Minutes)         | 6h                                                                       | 8h                                                       | 8h                                                                                  |
| ١               | Rechargeable                                     | Yes                                                                      | Yes                                                      | Yes                                                                                 |
| ğ               | Length (mm)  <br>Weight g (incl. Batteries)   oz | 128 mm   156 g   5.6 oz                                                  | 151 mm   253 g   9.0 oz                                  | 171 mm   620 g   21.9 oz                                                            |
|                 | Contents                                         | 1 rechargeable battery, pouch,<br>wrist strap, pocket clip,<br>USB cable | 1 rechargeable battery,<br>USB cable, wrist strap, pouch | 1 rechargeable battery,<br>USB cable, adapter, adapter<br>cable, wrist strap, pouch |
|                 | TECHNOLOGY                                       |                                                                          |                                                          |                                                                                     |
|                 | Advanced Focus System                            | •                                                                        | •                                                        | •                                                                                   |
|                 | Smart Light Technology                           | •                                                                        | •                                                        | •                                                                                   |
|                 | Rapid Focus                                      | •                                                                        | •                                                        | •                                                                                   |
|                 | X-Lens Technology                                | _                                                                        | -                                                        | •                                                                                   |
|                 | Temperature Control                              | •                                                                        | •                                                        | •                                                                                   |
|                 | Item no.                                         | 880380                                                                   | 880381                                                   | 880382                                                                              |
|                 | Price, MSRP (\$) USA   Canada                    | 79.95 USD   CAD 107.95                                                   | 99.95 USD   CAD 134.95                                   | 199.95 USD   CAD 269.95                                                             |