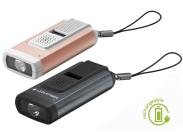

## OUTDOOR & SPORT-

|                 |                                                  | rech.                                                                    | recon T                                                  |                                                                                     |
|-----------------|--------------------------------------------------|--------------------------------------------------------------------------|----------------------------------------------------------|-------------------------------------------------------------------------------------|
|                 |                                                  | MT10                                                                     | MT14                                                     | MT18                                                                                |
|                 |                                                  | Maxmin.                                                                  | Max.–min.                                                | Max.–min.                                                                           |
| - <u>`</u> Ċ́(- | Light Output <sup>1</sup> (lm)                   | 1000–10                                                                  | 1000–10                                                  | 3000–30                                                                             |
| ⇔               | Beam Distance <sup>1</sup> (m)                   | 180–20                                                                   | 320–30                                                   | 540-80                                                                              |
| <u>(L)</u>      | Run Time <sup>1</sup> (h)                        | 144-6                                                                    | 192–9                                                    | 96–5                                                                                |
| <u> </u>        | Battery Type                                     | Battery Pack 3.6V                                                        | 1x 26650 3.7V                                            | Battery Pack 3.7V                                                                   |
| Ŀ               | Charge Time <sup>2</sup> (Hours/Minutes)         | 6h                                                                       | 8h                                                       | 8h                                                                                  |
| ١               | Rechargeable                                     | Yes                                                                      | Yes                                                      | Yes                                                                                 |
| ğ               | Length (mm)  <br>Weight g (incl. Batteries)   oz | 128 mm   156 g   5.6 oz                                                  | 151 mm   253 g   9.0 oz                                  | 171 mm   620 g   21.9 oz                                                            |
|                 | Contents                                         | 1 rechargeable battery, pouch,<br>wrist strap, pocket clip,<br>USB cable | 1 rechargeable battery,<br>USB cable, wrist strap, pouch | 1 rechargeable battery,<br>USB cable, adapter, adapter<br>cable, wrist strap, pouch |
|                 | TECHNOLOGY                                       |                                                                          |                                                          |                                                                                     |
|                 | Advanced Focus System                            | •                                                                        | •                                                        | •                                                                                   |
|                 | Smart Light Technology                           | •                                                                        | •                                                        | •                                                                                   |
|                 | Rapid Focus                                      | •                                                                        | •                                                        | •                                                                                   |
|                 | X-Lens Technology                                | _                                                                        | -                                                        | •                                                                                   |
|                 | Temperature Control                              | •                                                                        | •                                                        | •                                                                                   |
|                 | Item no.                                         | 880380                                                                   | 880381                                                   | 880382                                                                              |
|                 | Price, MSRP (\$) USA   Canada                    | 79.95 USD   CAD 107.95                                                   | 99.95 USD   CAD 134.95                                   | 199.95 USD   CAD 269.95                                                             |