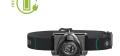

## OUTDOOR & SPORT-

|                 |                                                  | rech.                                                                    | recon T                                                  |                                                                                     |
|-----------------|--------------------------------------------------|--------------------------------------------------------------------------|----------------------------------------------------------|-------------------------------------------------------------------------------------|
|                 |                                                  | MT10                                                                     | MT14                                                     | MT18                                                                                |
|                 |                                                  | Maxmin.                                                                  | Max.–min.                                                | Max.–min.                                                                           |
| - <u>`</u> Ċ́(- | Light Output <sup>1</sup> (lm)                   | 1000–10                                                                  | 1000–10                                                  | 3000–30                                                                             |
| ⇔               | Beam Distance <sup>1</sup> (m)                   | 180–20                                                                   | 320–30                                                   | 540-80                                                                              |
| <u>(L)</u>      | Run Time <sup>1</sup> (h)                        | 144-6                                                                    | 192–9                                                    | 96–5                                                                                |
| <u> </u>        | Battery Type                                     | Battery Pack 3.6V                                                        | 1x 26650 3.7V                                            | Battery Pack 3.7V                                                                   |
| Ŀ               | Charge Time <sup>2</sup> (Hours/Minutes)         | 6h                                                                       | 8h                                                       | 8h                                                                                  |
| ١               | Rechargeable                                     | Yes                                                                      | Yes                                                      | Yes                                                                                 |
| ğ               | Length (mm)  <br>Weight g (incl. Batteries)   oz | 128 mm   156 g   5.6 oz                                                  | 151 mm   253 g   9.0 oz                                  | 171 mm   620 g   21.9 oz                                                            |
|                 | Contents                                         | 1 rechargeable battery, pouch,<br>wrist strap, pocket clip,<br>USB cable | 1 rechargeable battery,<br>USB cable, wrist strap, pouch | 1 rechargeable battery,<br>USB cable, adapter, adapter<br>cable, wrist strap, pouch |
|                 | TECHNOLOGY                                       |                                                                          |                                                          |                                                                                     |
|                 | Advanced Focus System                            | •                                                                        | •                                                        | •                                                                                   |
|                 | Smart Light Technology                           | •                                                                        | •                                                        | •                                                                                   |
|                 | Rapid Focus                                      | •                                                                        | •                                                        | •                                                                                   |
|                 | X-Lens Technology                                | _                                                                        | -                                                        | •                                                                                   |
|                 | Temperature Control                              | •                                                                        | •                                                        | •                                                                                   |
|                 | Item no.                                         | 880380                                                                   | 880381                                                   | 880382                                                                              |
|                 | Price, MSRP (\$) USA   Canada                    | 79.95 USD   CAD 107.95                                                   | 99.95 USD   CAD 134.95                                   | 199.95 USD   CAD 269.95                                                             |