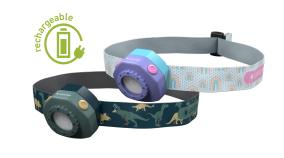

| •                                                         |
| •                                                   | •                                                         |
| -                                                   | -                                                         |
| -                                                   | •                                                         |
| •                                                   | •                                                         |
| 880385                                              | 880543 (orange)<br>880467 (black)                         |
| (0.0E HSD LOAD 0./ 0E                               | 450.05 USB LOAD 045.05                                    |





|                                          | KIDLED2                           | KIDLED4R                          |
|------------------------------------------|-----------------------------------|-----------------------------------|
|                                          | Maxmin.                           | Max.–min.                         |
| -\right Output¹ (lm)                     | 40-5                              | 40-5                              |
| □→ Beam Distance¹(m)                     | 9-2                               | 9-2                               |
| Run Time¹ (h)                            | 20-1.5                            | 18-2                              |
| Battery Type                             | 1x AAA Alkaline 1.5V              | Battery Pack 3.