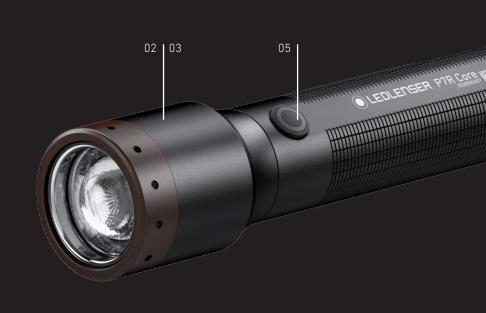

|  |
| •                                                  | •                                                  |  |
| •                                                  | •                                                  |  |
| •                                                  | •                                                  |  |
| •                                                  | •                                                  |  |
| •                                                  | •                                                  |  |
| 880515                                             | 880516                                             |  |
| 79.95 USD   CAD 115.95                             | 99.95 USD   CAD 144.95                             |  |







- 01 Extreme dust and water protection (IP68) **02** – **Advanced Focus System** – stepless focusable
- 03 Flex Sealing Technology can be used for a short time underwater (including the focusing system) to a depth of one meter
- **04 Multi-Core Optics** homogeneous beam made possible by special faceting
- 05 Personalize the light functions thanks to Smart Light Technology
   06 Convenient and safe charging of the battery thanks to the
- Magnetic Charge System

<sup>1,2</sup> Information on the back



Charge Time<sup>2</sup> (Hours/Minutes)

Length (mm) | Weight g (incl. Batteries) | oz

Light Output<sup>1</sup> (lm)

L Run Time<sup>1</sup> (h)

■ Battery Type

Rechargeable

Contents

Item no.

TECHNOLOGY Smart Light Technology

Flex Sealing Technology Magnetic Charge System Multi-Core O