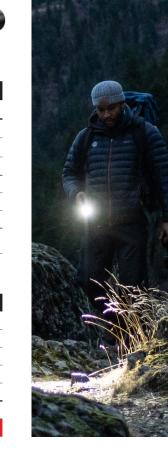

## OUTDOOR & SPORT-

|                 |                                                  | rech.                                                                    | recon T                                                  |                                                                                     |
|-----------------|--------------------------------------------------|--------------------------------------------------------------------------|----------------------------------------------------------|-------------------------------------------------------------------------------------|
|                 |                                                  | MT10                                                                     | MT14                                                     | MT18                                                                                |
|                 |                                                  | Maxmin.                                                                  | Max.–min.                                                | Max.–min.                                                                           |
| - <u>`</u> Ċ́(- | Light Output <sup>1</sup> (lm)                   | 1000–10                                                                  | 1000–10                                                  | 3000–30                                                                             |
| ⇔               | Beam Distance <sup>1</sup> (m)                   | 180–20                                                                   | 320–30                                                   | 540-80                                                                              |
| <u>(L)</u>      | Run Time <sup>1</sup> (h)                        | 144-6                                                                    | 192–9                                                    | 96–5                                                                                |
| <u> </u>        | Battery Type                                     | Battery Pack 3.6V                                                        | 1x 26650 3.7V                                            | Battery Pack 3.7V                                                                   |
| Ŀ               | Charge Time <sup>2</sup> (Hours/Minutes)         | 6h                                                                       | 8h                                                       | 8h                                                                                  |
| ١               | Rechargeable                                     | Yes                                                                      | Yes                                                      | Yes                                                                                 |
| ğ               | Length (mm)  <br>Weight g (incl. Batteries)   oz | 128 mm   156 g   5.6 oz                                                  | 151 mm   253 g   9.0 oz                                  | 171 mm   620 g   21.9 oz                                                            |
|                 | Contents                                         | 1 rechargeable battery, pouch,<br>wrist strap, pocket clip,<br>USB cable | 1 rechargeable battery,<br>USB cable, wrist strap, pouch | 1 rechargeable battery,<br>USB cable, adapter, adapter<br>cable, wrist strap, pouch |
|                 | TECHNOLOGY                                       |                                                                          |                                                          |                                                                                     |
|                 | Advanced Focus System                            | •                                                                        | •                                                        | •                                                                                   |
|                 | Smart Light Technology                           | •                                                                        | •                                                        | •                                                                                   |
|                 | Rapid Focus                                      | •                                                                        | •                                                        | •                                                                                   |
|                 | X-Lens Technology                                | _                                                                        | -                                                        | •                                                                                   |
|                 | Temperature Control                              | •                                                                        | •                                                        | •                                                                                   |
|                 | Item no.                                         | 880380                                                                   | 880381                                                   | 880382                                                                              |
|                 | Price, MSRP (\$) USA   Canada                    | 79.95 USD   CAD 107.95                                                   | 99.95 USD   CAD 134.95                                   | 199.95 USD   CAD 269.95                                                             |