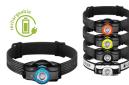

## OUTDOOR & SPORT-

|                 |                                                  | rech.                                                                    | recon T                                                  |                                                                                     |
|-----------------|--------------------------------------------------|--------------------------------------------------------------------------|----------------------------------------------------------|-------------------------------------------------------------------------------------|
|                 |                                                  | MT10                                                                     | MT14                                                     | MT18                                                                                |
|                 |                                                  | Maxmin.                                                                  | Max.–min.                                                | Max.–min.                                                                           |
| - <u>`</u> Ċ́(- | Light Output <sup>1</sup> (lm)                   | 1000–10                                                                  | 1000–10                                                  | 3000–30                                                                             |
| ⇔               | Beam Distance <sup>1</sup> (m)                   | 180–20                                                                   | 320–30                                                   | 540-80                                                                              |
| <u>(L)</u>      | Run Time <sup>1</sup> (h)                        | 144-6                                                                    | 192–9                                                    | 96–5                                                                                |
| <u> </u>        | Battery Type                                     | Battery Pack 3.6V                                                        | 1x 26650 3.7V                                            | Battery Pack 3.7V                                                                   |
| Ŀ               | Charge Time <sup>2</sup> (Hours/Minutes)         | 6h                                                                       | 8h                                                       | 8h                                                                                  |
| ١               | Rechargeable                                     | Yes                                                                      | Yes                                                      | Yes                                                                                 |
| ğ               | Length (mm)  <br>Weight g (incl. Batteries)   oz | 128 mm   156 g   5.6 oz                                                  | 151 mm   253 g   9.0 oz                                  | 171 mm   620 g   21.9 oz                                                            |
|                 | Contents                                         | 1 rechargeable battery, pouch,<br>wrist strap, pocket clip,<br>USB cable | 1 rechargeable battery,<br>USB cable, wrist strap, pouch | 1 rechargeable battery,<br>USB cable, adapter, adapter<br>cable, wrist strap, pouch |
|                 | TECHNOLOGY                                       |                                                                          |                                                          |                                                                                     |
|                 | Advanced Focus System                            | •                                                                        | •                                                        | •                                                                                   |
|                 | Smart Light Technology                           | •                                                                        | •                                                        | •                                                                                   |
|                 | Rapid Focus                                      | •                                                                        | •                                                        | •                                                                                   |
|                 | X-Lens Technology                                | _                                                                        | -                                                        | •                                                                                   |
|                 | Temperature Control                              | •                                                                        | •                                                        | •                                                                                   |
|                 | Item no.                                         | 880380                                                                   | 880381                                                   | 880382                                                                              |
|                 | Price, MSRP (\$) USA   Canada                    | 79.95 USD   CAD 107.95                                                   | 99.95 USD   CAD 134.95                                   | 199.95 USD   CAD 269.95                                                             |