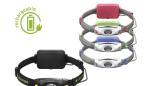

ttery 3.7V | 1x Li-ion Batterypack 7.4V     |
| 3h 30min                     | 5h 30min                       |
| Yes                          | Yes                            |
| 259 g   9.1 oz               | 374 g   13.2 oz                |
|                              | 1 set of batteries, Bluetooth® |

1 set of batteries, helmet clips, GoPro adapter, helmet holder. velcro fasteners, adhesive pads, magnetic charging cable, tripod holder, USB power adapter, universal holder, extension cable

|        | adhesive pads |  |  |
|--------|---------------|--|--|
|        |               |  |  |
| •      | •             |  |  |
| •      | •             |  |  |
| •      | •             |  |  |
| •      | •             |  |  |
| •      | _             |  |  |
| 880508 | 880507        |  |  |



















|                  | !                                        | MH3                | MH <mark>5</mark>                                  | MH <mark>6</mark>                    |
|------------------|------------------------------------------|--------------------|----------------------------------------------------|--------------------------------------|
|                  |                                          | Max.–min.          | Max.–min.                                          | Max.–min.                            |
| - <u>`</u> \\doc | Light Output¹ (lm)                       | 200-20             | 400-20                                             | 200-20                               |
| ⇒                | Beam Distance <sup>1</sup> (m)           | 130-40