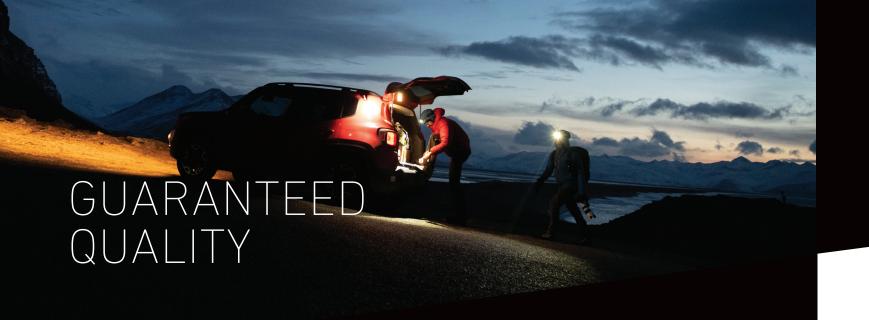

At Ledlenser, we pride ourselves in superior quality in everything we do. From design all the way to manufacturing our product, we push the boundaries of innovation every step of the way.

All Ledlenser lights purchased from an authorized reseller are backed by a five-year warranty. An additional two years can be added to this warranty – seven years in total – if the user registers their product. Each light comes with a product registration card and unique product code. The user can simply scan the included QR code on the product registration card and follow the prompted instructions or enter the URL on a web browser. Once the product information has been entered on our website, the warranty becomes a full seven-year warranty.