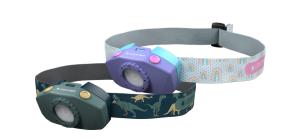

| •                                                         |
| •                                                   | •                                                         |
| -                                                   | -                                                         |
| -                                                   | •                                                         |
| •                                                   | •                                                         |
| 880385                                              | 880543 (orange)<br>880467 (black)                         |
| (0.0E HSD LOAD 0./ 0E                               | 450.05 USB LOAD 045.05                                    |





|                                          | KIDLED2                           | KIDLED4R                          |
|------------------------------------------|-----------------------------------|-----------------------------------|
|                                          | Maxmin.                           | Max.–min.                         |
| -\right Output¹ (lm)                     | 40-5                              | 40-5                              |
| □→ Beam Distance¹(m)                     | 9-2                               | 9-2                               |
| Run Time¹ (h)                            | 20-1.5                            | 18-2                              |
| Battery Type                             | 1x AAA Alkaline 1.5V              | Battery Pack