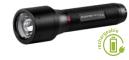

## OUTDOOR & SPORT-

|                 |                                                  | rech.                                                                    | recon T                                                  |                                                                                     |
|-----------------|--------------------------------------------------|--------------------------------------------------------------------------|----------------------------------------------------------|-------------------------------------------------------------------------------------|
|                 |                                                  | MT10                                                                     | MT14                                                     | MT18                                                                                |
|                 |                                                  | Maxmin.                                                                  | Max.–min.                                                | Max.–min.                                                                           |
| - <u>`</u> Ċ́(- | Light Output <sup>1</sup> (lm)                   | 1000–10                                                                  | 1000–10                                                  | 3000–30                                                                             |
| ⇔               | Beam Distance <sup>1</sup> (m)                   | 180–20                                                                   | 320–30                                                   | 540-80                                                                              |
| <u>(L)</u>      | Run Time <sup>1</sup> (h)                        | 144-6                                                                    | 192–9                                                    | 96–5                                                                                |
| <u> </u>        | Battery Type                                     | Battery Pack 3.6V                                                        | 1x 26650 3.7V                                            | Battery Pack 3.7V                                                                   |
| Ŀ               | Charge Time <sup>2</sup> (Hours/Minutes)         | 6h                                                                       | 8h                                                       | 8h                                                                                  |
| ١               | Rechargeable                                     | Yes                                                                      | Yes                                                      | Yes                                                                                 |
| ğ               | Length (mm)  <br>Weight g (incl. Batteries)   oz | 128 mm   156 g   5.6 oz                                                  | 151 mm   253 g   9.0 oz                                  | 171 mm   620 g   21.9 oz                                                            |
|                 | Contents                                         | 1 rechargeable battery, pouch,<br>wrist strap, pocket clip,<br>USB cable | 1 rechargeable battery,<br>USB cable, wrist strap, pouch | 1 rechargeable battery,<br>USB cable, adapter, adapter<br>cable, wrist strap, pouch |
|                 | TECHNOLOGY                                       |                                                                          |                                                          |                                                                                     |
|                 | Advanced Focus System                            | •                                                                        | •                                                        | •                                                                                   |
|                 | Smart Light Technology                           | •                                                                        | •                                                        | •                                                                                   |
|                 | Rapid Focus                                      | •                                                                        | •                                                        | •                                                                                   |
|                 | X-Lens Technology                                | _                                                                        | -                                                        | •                                                                                   |
|                 | Temperature Control                              | •                                                                        | •                                                        | •                                                                                   |
|                 | Item no.                                         | 880380                                                                   | 880381                                                   | 880382                                                                              |
|                 | Price, MSRP (\$) USA   Canada                    | 79.95 USD   CAD 107.95                                                   | 99.95 USD   CAD 134.95                                   | 199.95 USD   CAD 269.95                                                             |