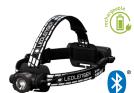

## OUTDOOR & SPORT-

|                 |                                                  | rech.                                                                    | recon T                                                  |                                                                                     |
|-----------------|--------------------------------------------------|--------------------------------------------------------------------------|----------------------------------------------------------|-------------------------------------------------------------------------------------|
|                 |                                                  | MT10                                                                     | MT14                                                     | MT18                                                                                |
|                 |                                                  | Maxmin.                                                                  | Max.–min.                                                | Max.–min.                                                                           |
| - <u>`</u> Ċ́(- | Light Output <sup>1</sup> (lm)                   | 1000–10                                                                  | 1000–10                                                  | 3000–30                                                                             |
| ⇔               | Beam Distance <sup>1</sup> (m)                   | 180–20                                                                   | 320–30                                                   | 540-80                                                                              |
| <u>(L)</u>      | Run Time <sup>1</sup> (h)                        | 144-6                                                                    | 192–9                                                    | 96–5                                                                                |
| <u> </u>        | Battery Type                                     | Battery Pack 3.6V                                                        | 1x 26650 3.7V                                            | Battery Pack 3.7V                                                                   |
| Ŀ               | Charge Time <sup>2</sup> (Hours/Minutes)         | 6h                                                                       | 8h                                                       | 8h                                                                                  |
| ١               | Rechargeable                                     | Yes                                                                      | Yes                                                      | Yes                                                                                 |
| ğ               | Length (mm)  <br>Weight g (incl. Batteries)   oz | 128 mm   156 g   5.6 oz                                                  | 151 mm   253 g   9.0 oz                                  | 171 mm   620 g   21.9 oz                                                            |
|                 | Contents                                         | 1 rechargeable battery, pouch,<br>wrist strap, pocket clip,<br>USB cable | 1 rechargeable battery,<br>USB cable, wrist strap, pouch | 1 rechargeable battery,<br>USB cable, adapter, adapter<br>cable, wrist strap, pouch |
|                 | TECHNOLOGY                                       |                                                                          |                                                          |                                                                                     |
|                 | Advanced Focus System                            | •                                                                        | •                                                        | •                                                                                   |
|                 | Smart Light Technology                           | •                                                                        | •                                                        | •                                                                                   |
|                 | Rapid Focus                                      | •                                                                        | •                                                        | •                                                                                   |
|                 | X-Lens Technology                                | _                                                                        | -                                                        | •                                                                                   |
|                 | Temperature Control                              | •                                                                        | •                                                        | •                                                                                   |
|                 | Item no.                                         | 880380                                                                   | 880381                                                   | 880382                                                                              |
|                 | Price, MSRP (\$) USA   Canada                    | 79.95 USD   CAD 107.95                                                   | 99.95 USD   CAD 134.95                                   | 199.95 USD   CAD 269.95                                                             |