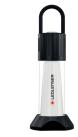

## OUTDOOR & SPORT-

|                 |                                                  | rech.                                                                    | recon T                                                  |                                                                                     |
|-----------------|--------------------------------------------------|--------------------------------------------------------------------------|----------------------------------------------------------|-------------------------------------------------------------------------------------|
|                 |                                                  | MT10                                                                     | MT14                                                     | MT18                                                                                |
|                 |                                                  | Maxmin.                                                                  | Max.–min.                                                | Max.–min.                                                                           |
| - <u>`</u> Ċ́(- | Light Output <sup>1</sup> (lm)                   | 1000–10                                                                  | 1000–10                                                  | 3000–30                                                                             |
| ⇔               | Beam Distance <sup>1</sup> (m)                   | 180–20                                                                   | 320–30                                                   | 540-80                                                                              |
| <u>(L)</u>      | Run Time <sup>1</sup> (h)                        | 144-6                                                                    | 192–9                                                    | 96–5                                                                                |
| <u> </u>        | Battery Type                                     | Battery Pack 3.6V                                                        | 1x 26650 3.7V                                            | Battery Pack 3.7V                                                                   |
| Ŀ               | Charge Time <sup>2</sup> (Hours/Minutes)         | 6h                                                                       | 8h                                                       | 8h                                                                                  |
| ١               | Rechargeable                                     | Yes                                                                      | Yes                                                      | Yes                                                                                 |
| ğ               | Length (mm)  <br>Weight g (incl. Batteries)   oz | 128 mm   156 g   5.6 oz                                                  | 151 mm   253 g   9.0 oz                                  | 171 mm   620 g   21.9 oz                                                            |
|                 | Contents                                         | 1 rechargeable battery, pouch,<br>wrist strap, pocket clip,<br>USB cable | 1 rechargeable battery,<br>USB cable, wrist strap, pouch | 1 rechargeable battery,<br>USB cable, adapter, adapter<br>cable, wrist strap, pouch |
|                 | TECHNOLOGY                                       |                                                                          |                                                          |                                                                                     |
|                 | Advanced Focus System                            | •                                                                        | •                                                        | •                                                                                   |
|                 | Smart Light Technology                           | •                                                                        | •                                                        | •                                                                                   |
|                 | Rapid Focus                                      | •                                                                        | •                                                        | •                                                                                   |
|                 | X-Lens Technology                                | _                                                                        | -                                                        | •                                                                                   |
|                 | Temperature Control                              | •                                                                        | •                                                        | •                                                                                   |
|                 | Item no.                                         | 880380                                                                   | 880381                                                   | 880382                                                                              |
|                 | Price, MSRP (\$) USA   Canada                    | 79.95 USD   CAD 107.95                                                   | 99.95 USD   CAD 134.95                                   | 199.95 USD   CAD 269.95                                                             |