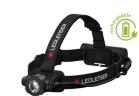

## OUTDOOR & SPORT-

|                 |                                                  | rech.                                                                    | recon T                                                  |                                                                                     |
|-----------------|--------------------------------------------------|--------------------------------------------------------------------------|----------------------------------------------------------|-------------------------------------------------------------------------------------|
|                 |                                                  | MT10                                                                     | MT14                                                     | MT18                                                                                |
|                 |                                                  | Maxmin.                                                                  | Max.–min.                                                | Max.–min.                                                                           |
| - <u>`</u> Ċ́(- | Light Output <sup>1</sup> (lm)                   | 1000–10                                                                  | 1000–10                                                  | 3000–30                                                                             |
| ⇔               | Beam Distance <sup>1</sup> (m)                   | 180–20                                                                   | 320–30                                                   | 540-80                                                                              |
| <u>(L)</u>      | Run Time <sup>1</sup> (h)                        | 144-6                                                                    | 192–9                                                    | 96–5                                                                                |
| <u> </u>        | Battery Type                                     | Battery Pack 3.6V                                                        | 1x 26650 3.7V                                            | Battery Pack 3.7V                                                                   |
| Ŀ               | Charge Time <sup>2</sup> (Hours/Minutes)         | 6h                                                                       | 8h                                                       | 8h                                                                                  |
| ١               | Rechargeable                                     | Yes                                                                      | Yes                                                      | Yes                                                                                 |
| ğ               | Length (mm)  <br>Weight g (incl. Batteries)   oz | 128 mm   156 g   5.6 oz                                                  | 151 mm   253 g   9.0 oz                                  | 171 mm   620 g   21.9 oz                                                            |
|                 | Contents                                         | 1 rechargeable battery, pouch,<br>wrist strap, pocket clip,<br>USB cable | 1 rechargeable battery,<br>USB cable, wrist strap, pouch | 1 rechargeable battery,<br>USB cable, adapter, adapter<br>cable, wrist strap, pouch |
|                 | TECHNOLOGY                                       |                                                                          |                                                          |                                                                                     |
|                 | Advanced Focus System                            | •                                                                        | •                                                        | •                                                                                   |
|                 | Smart Light Technology                           | •                                                                        | •                                                        | •                                                                                   |
|                 | Rapid Focus                                      | •                                                                        | •                                                        | •                                                                                   |
|                 | X-Lens Technology                                | _                                                                        | -                                                        | •                                                                                   |
|                 | Temperature Control                              | •                                                                        | •                                                        | •                                                                                   |
|                 | Item no.                                         | 880380                                                                   | 880381                                                   | 880382                                                                              |
|                 | Price, MSRP (\$) USA   Canada                    | 79.95 USD   CAD 107.95                                                   | 99.95 USD   CAD 134.95                                   | 199.95 USD   CAD 269.95                                                             |